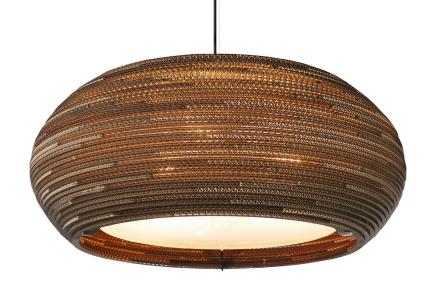

## Scraplights

Ohio Pendant

## Europe

| Lamping           | Max 15W LED x3, E27, 220V             |
|-------------------|---------------------------------------|
| Color temperature | 2700K (recommended)                   |
| Lumen output      | Dependent on lamp                     |
| Cord              | Black fabric, 2m (5m available)       |
|                   | White fabric, 2m (5m available)       |
| Сапору            | Black powder coated, Ø 10, H 2.5 (cm) |
|                   | White powder coated, Ø 10, H 2.5 (cm) |
| Material          | Recycled corrugated cardboard         |
|                   | Corrugated cardboard                  |
|                   | Black powder-coated steel             |
| 0:                | Glass diffuser                        |
|                   | Ø 61, H 24 (cm)                       |
| Size              | Ø 82, H 33 (cm)                       |
| Weight            | 3,5kg   5,0kg                         |
| Fire retardant    | Yes                                   |
| Country of origin | The Netherlands                       |
| Certification     | CE                                    |