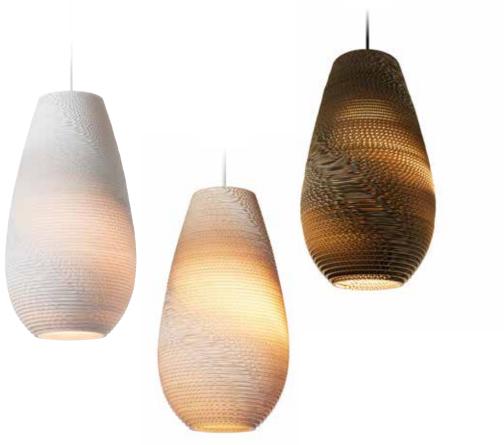

## Color

Natural Drop18 | GP-211 Drop26 | GP-221

White Drop18 | GP-1211 Drop26 | GP-1221

**Blonde** Drop18 | GP-2211 Drop26 | GP-2221

|                   | North America                                                  | Europe                                                             |
|-------------------|----------------------------------------------------------------|--------------------------------------------------------------------|
| Lamping           | Max 15W LED, E26, 120V                                         | Max 15W LED, E27, 220V                                             |
| Color temperature | 2700K (recommended)                                            | 2700K (recommended)                                                |
| Lumen output      | Dependent on lamp                                              | Dependent on lamp                                                  |
| Cord              | Black, 6.5ft (16ft available)<br>White, 6.5ft (16ft available) | Black fabric, 2m (5m available)<br>White fabric, 2m (5m available) |
| Canopy            | Black powder coated, Ø 4.5, H 3/8 (in)                         | Black powder coated, Ø 10, H 2.5 (cm)                              |
| Material          | Recycled corrugated cardboard Corrugated cardboard             | Recycled corrugated cardboard<br>Corrugated cardboard              |
| Size              | Ø 10, H 18 (in)<br>Ø 14, H 26 (in)                             | Ø 25, H 45 (cm)<br>Ø 36, H 65 (cm)                                 |
| Weight            | 1.4lbs   2.2lbs                                                | 0,7kg   1,0kg                                                      |
| Fire retardant    | Yes                                                            | Yes                                                                |
| Country of origin | United States                                                  | The Netherlands                                                    |
| Certification     | (1)                                                            | CE                                                                 |