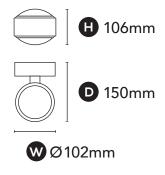

## **DIMENSIONS**

| )  |
|----|
| R  |
| N  |
| /Ε |
| R  |
| K  |
| ΧE |
| 1= |
| C  |
| l  |
| К  |
| 7/ |
| v  |
| ı  |
| О  |
| К  |
| J  |
| S  |

| Power | 240V Built-In,  |
|-------|-----------------|
|       | Dimmable Driver |