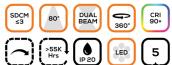

## **FEATURES**

- + 80° Soft Edge Beam.
- + Dimmable Driver.
- Beautiful Brushed Bronze Finish.
- + Dual Beam.
- + 360° Rotation.

|   |    |             | GEN  | IFRΔ | I SE | 9 |
|---|----|-------------|------|------|------|---|
| į |    | >55K<br>Hrs | N 20 | LED  | 5    |   |
|   | ≤3 | 80*         | BEAM | 360° | 90+  |   |

| GENERAL SPECIFICATIONS |                                |  |  |  |
|------------------------|--------------------------------|--|--|--|
| LED                    | 9W x2 (Total 18W)              |  |  |  |
| Lumens                 | 750 x2 Lm (Total 1500 Lm)      |  |  |  |
| Efficacy               | Up to 80 Lm/W                  |  |  |  |
| Colour Temperature     | 3000K, Warm White              |  |  |  |
| Material               | Aluminium, Optical Glass       |  |  |  |
| Finish                 | White   Black   Brushed Bronze |  |  |  |
| Beam                   | 80° Soft Edge                  |  |  |  |
| CRI                    | 90+                            |  |  |  |
| IP                     | 20                             |  |  |  |
| Colour Deviation       | SDCM ≤3                        |  |  |  |
| Lifetime               | >55,000hrs                     |  |  |  |
| Warranty               | 5 Years                        |  |  |  |
|                        |                                |  |  |  |