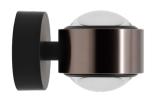

## **ARK WALL**

With a beautiful curved glass lens & brushed bronze finish, the ARK Wall will dazzle, creating seamless flows of light, and bring a much needed ambience to any space.